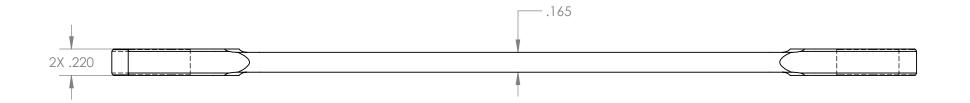

|                                                                                                          |  | RWISE SF<br>ARE IN IN<br>SIGN | PECIFIED:<br>NCHES<br>DATE<br>11.26.18 | TOLERANCES:<br>X.XX= +/- 0.125<br>X.XXX= +/- 0.015<br>X.XXXX= - 0.0015 | The Global                      |      | e for Stainless Steel |      |  |
|----------------------------------------------------------------------------------------------------------|--|-------------------------------|----------------------------------------|------------------------------------------------------------------------|---------------------------------|------|-----------------------|------|--|
| MATERIAL: 17-4 MAGNETIC S.S.                                                                             |  |                               |                                        |                                                                        | 12.0MM X 13.0MM OPEN END WRENCH |      |                       |      |  |
| THIS DRAWING IS THE PROPERTY OF STERITOOL, INC. ANY<br>REPRODUCTIONS OR MODIFICATIONS OF THIS DRAWING OR |  |                               |                                        |                                                                        | PART NO.                        | 1004 | 4                     | REV: |  |
| ITS CONTENTS WITHOUT THE CONSENT OF STERITOOL, INC. IS PROHIBITED.                                       |  |                               |                                        |                                                                        | SCALE: 1.25:1 SHEET 1 OF 1      |      | Α                     |      |  |