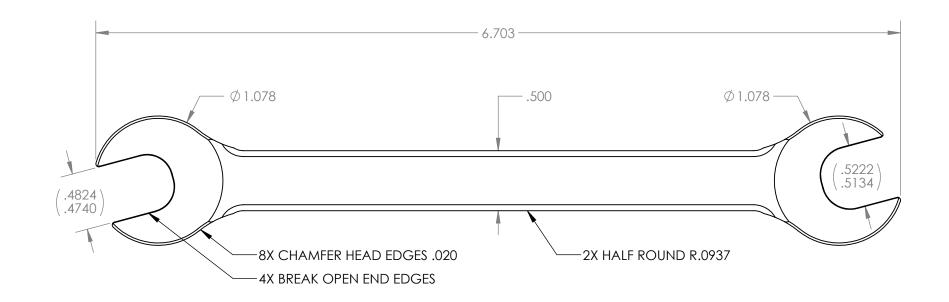

|                                                                                                          |  | RWISE SF<br>ARE IN IN<br>SIGN | PECIFIED:<br>NCHES<br>DATE<br>11.26.18 | TOLERANCES:<br>X.XX= +/- 0.125<br>X.XXX= +/- 0.015<br>X.XXXX= - 0.0015 | The Global                      |      | e for Stainless Steel |      |  |
|----------------------------------------------------------------------------------------------------------|--|-------------------------------|----------------------------------------|------------------------------------------------------------------------|---------------------------------|------|-----------------------|------|--|
| MATERIAL: 17-4 MAGNETIC S.S.                                                                             |  |                               |                                        |                                                                        | 12.0MM X 13.0MM OPEN END WRENCH |      |                       |      |  |
| THIS DRAWING IS THE PROPERTY OF STERITOOL, INC. ANY<br>REPRODUCTIONS OR MODIFICATIONS OF THIS DRAWING OR |  |                               |                                        |                                                                        | PART NO.                        | 1004 | 4                     | REV: |  |
| ITS CONTENTS WITHOUT THE CONSENT OF STERITOOL, INC. IS PROHIBITED.                                       |  |                               |                                        |                                                                        | SCALE: 1.25:1 SHEET 1 OF 1      |      | Α                     |      |  |